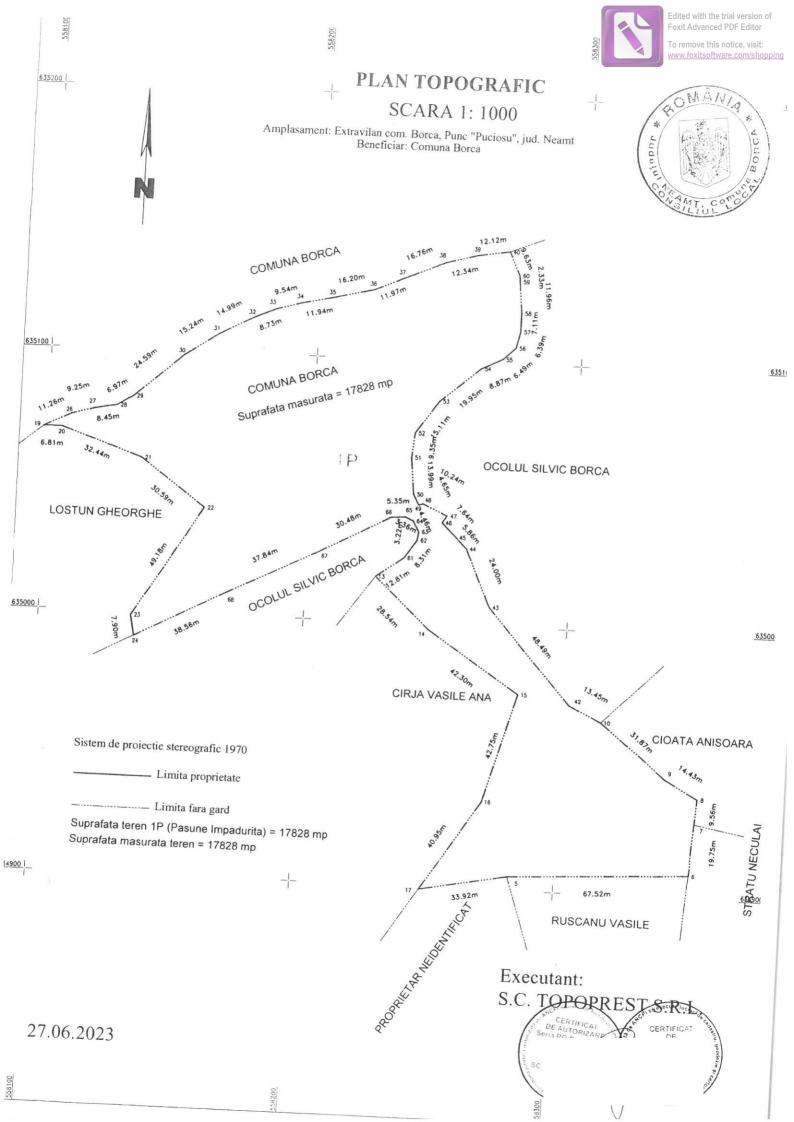

| Domeniul<br>privat<br>Comuna<br>BORCA                                                                                                                                                         | Domeniul<br>privat<br>Comuna<br>BORCA                                                                                                        | Domeniul<br>privat<br>Comuna<br>BORCA                                                                                                                                      |               |
|-----------------------------------------------------------------------------------------------------------------------------------------------------------------------------------------------|----------------------------------------------------------------------------------------------------------------------------------------------|----------------------------------------------------------------------------------------------------------------------------------------------------------------------------|---------------|
| r                                                                                                                                                                                             |                                                                                                                                              |                                                                                                                                                                            |               |
| ,                                                                                                                                                                                             | 1                                                                                                                                            | 1                                                                                                                                                                          |               |
| <ul> <li>o = 0.884 mp</li> <li>N - Comuna Borca;</li> <li>E - Ocolul Silvic Borca;</li> <li>S - Comuna Borca și proprietăți<br/>particulare;</li> <li>V - proprietăți particulare.</li> </ul> | S = 5.231 mp<br>N - proprietăți particulare;<br>E - Ocolul Silvic Borca;<br>S - Comuna Borca și Ocolul Silvic<br>Borca;<br>V - Comuna Borca. | m m m m m m m m m m m m m m m m m m m                                                                                                                                      | S = 17.828 mp |
| (pășune<br>împădurită)<br>Extravilan<br>U.A.T. Comuna<br>BORCA, județul<br>Neamț<br>Punct Puciosu                                                                                             | I eren 1 P<br>(pășune<br>Împădurită)<br>Extravilan<br>U.A.T. Comuna<br>BORCA, județul<br>Neamț<br>Punct Puciosu                              | Teren 1 P<br>(pășune<br>împădurită)<br>Teren 2 P<br>(pășune<br>împădurită)<br>Intravilan sat<br>Pârâul Cârjei<br>și extravilan<br>U.A.T. Comuna<br>BORCA, județul<br>Neamț | I eren I P    |
|                                                                                                                                                                                               |                                                                                                                                              | 1                                                                                                                                                                          |               |
| 4                                                                                                                                                                                             |                                                                                                                                              |                                                                                                                                                                            |               |

| privat<br>Comuna                                                            | BORCA                                                                                                             |  |
|-----------------------------------------------------------------------------|-------------------------------------------------------------------------------------------------------------------|--|
| 1                                                                           |                                                                                                                   |  |
|                                                                             |                                                                                                                   |  |
| N – Comuna Borca;<br>E – Ocolul Silvic Borca și proprietăți<br>particulare; | <ul> <li>S - proprietăți particulare;</li> <li>V - Ocolul Silvic Borca și proprietăți<br/>particulare.</li> </ul> |  |
| (pășune<br>împădurită)                                                      | Extravilan<br>U.A.T. Comuna<br>BORCA, județul<br>Neamț<br>Punct Puciosu                                           |  |
|                                                                             |                                                                                                                   |  |