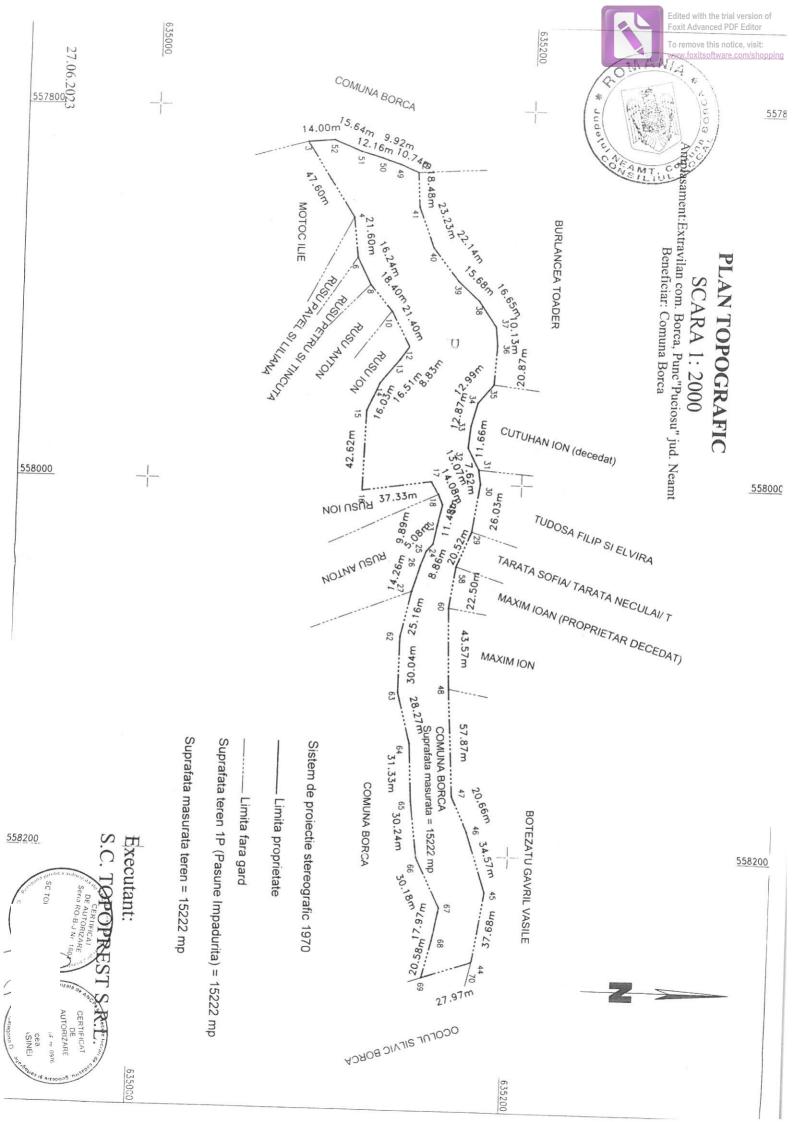

| Domeniul<br>privat<br>Comuna<br>BORCA                                                                                                                                                         | Domeniul<br>privat<br>Comuna<br>BORCA                                                                                                        | Domeniul<br>privat<br>Comuna<br>BORCA                                                                                                                                      |               |
|-----------------------------------------------------------------------------------------------------------------------------------------------------------------------------------------------|----------------------------------------------------------------------------------------------------------------------------------------------|----------------------------------------------------------------------------------------------------------------------------------------------------------------------------|---------------|
| r                                                                                                                                                                                             |                                                                                                                                              |                                                                                                                                                                            |               |
| ,                                                                                                                                                                                             | 1                                                                                                                                            | 1                                                                                                                                                                          |               |
| <ul> <li>o = 0.884 mp</li> <li>N - Comuna Borca;</li> <li>E - Ocolul Silvic Borca;</li> <li>S - Comuna Borca și proprietăți<br/>particulare;</li> <li>V - proprietăți particulare.</li> </ul> | S = 5.231 mp<br>N - proprietăți particulare;<br>E - Ocolul Silvic Borca;<br>S - Comuna Borca și Ocolul Silvic<br>Borca;<br>V - Comuna Borca. | m m m m m m m m m m m m m m m m m m m                                                                                                                                      | S = 17.828 mp |
| (pășune<br>împădurită)<br>Extravilan<br>U.A.T. Comuna<br>BORCA, județul<br>Neamț<br>Punct Puciosu                                                                                             | I eren 1 P<br>(pășune<br>Împădurită)<br>Extravilan<br>U.A.T. Comuna<br>BORCA, județul<br>Neamț<br>Punct Puciosu                              | Teren 1 P<br>(pășune<br>împădurită)<br>Teren 2 P<br>(pășune<br>împădurită)<br>Intravilan sat<br>Pârâul Cârjei<br>și extravilan<br>U.A.T. Comuna<br>BORCA, județul<br>Neamț | I eren I P    |
|                                                                                                                                                                                               |                                                                                                                                              | 1                                                                                                                                                                          |               |
| 4                                                                                                                                                                                             |                                                                                                                                              |                                                                                                                                                                            |               |

| privat<br>Comuna                                                            | BORCA                                                                                                             |  |
|-----------------------------------------------------------------------------|-------------------------------------------------------------------------------------------------------------------|--|
| 1                                                                           |                                                                                                                   |  |
|                                                                             |                                                                                                                   |  |
| N – Comuna Borca;<br>E – Ocolul Silvic Borca și proprietăți<br>particulare; | <ul> <li>S - proprietăți particulare;</li> <li>V - Ocolul Silvic Borca și proprietăți<br/>particulare.</li> </ul> |  |
| (pășune<br>împădurită)                                                      | Extravilan<br>U.A.T. Comuna<br>BORCA, județul<br>Neamț<br>Punct Puciosu                                           |  |
|                                                                             |                                                                                                                   |  |