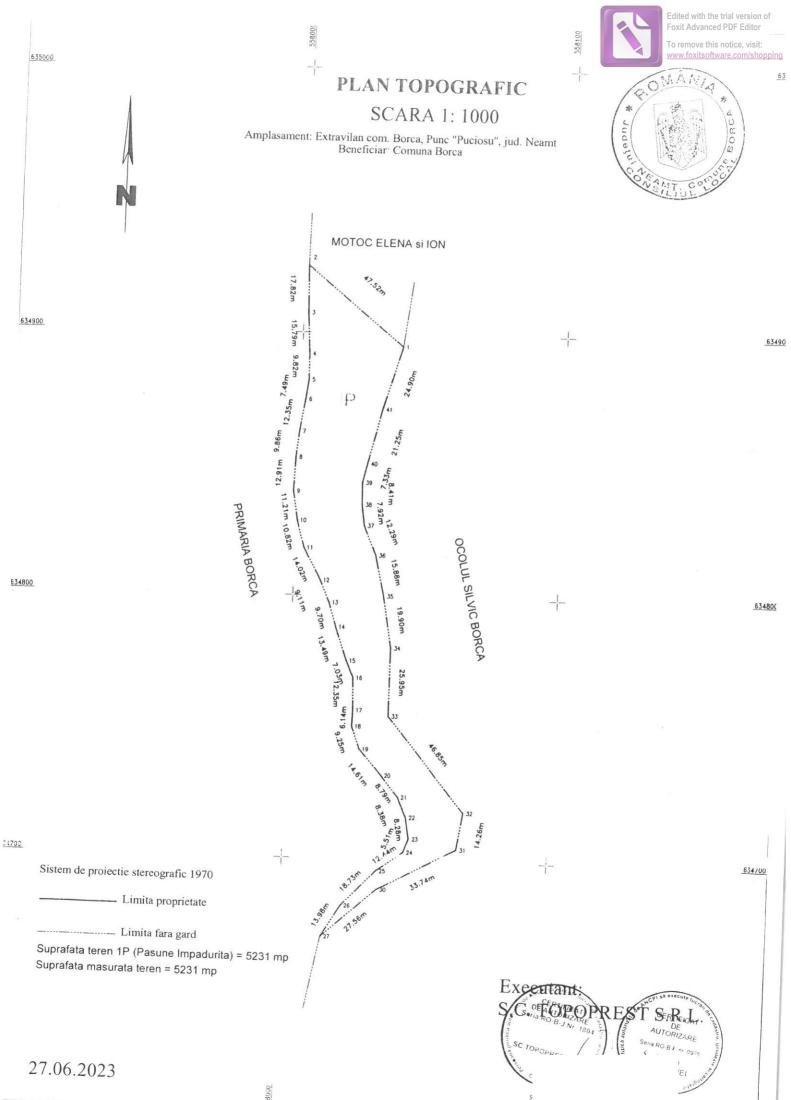

# CURPINZÂND BUNURILE CARE ALCĂTUIESC DOMENIUL PRIVAT AL COMUNEI BORCA

| Situatia                    | Juridică<br>actuală | <b>uctuala</b> | Domeniul                     | privat                                 | Comuna<br>BORCA                                                      |                      |       |              |        |            | Domeniul                     | privat                   | Comuna<br>BORCA                                 |                                 |       |               |  |
|-----------------------------|---------------------|----------------|------------------------------|----------------------------------------|----------------------------------------------------------------------|----------------------|-------|--------------|--------|------------|------------------------------|--------------------------|-------------------------------------------------|---------------------------------|-------|---------------|--|
| Valoarea de<br>inventar     |                     | 5.             |                              | ı                                      |                                                                      |                      |       |              |        |            |                              | 1                        | ×                                               |                                 |       |               |  |
| Anul<br>dobândirii          |                     | 4.             |                              | 3                                      |                                                                      |                      |       |              |        |            |                              |                          |                                                 |                                 |       |               |  |
| Elemente de<br>identificare | C                   | S = 18644 m.c  | N – proprietăți particulare; | E - Ocolul Silvic Borca și proprietăți | particulare;<br>S - proprietăți particulare;<br>V - Ocolul Subicone; | ocount SILVIC BOFCA. |       |              |        | S = 15 232 | N – proprietăți particulare; | E - Ocolul Silvic Borca; | > - Comuna Borca și proprietăți<br>particulare. | V - Comuna Borca.               |       |               |  |
| Denumirea<br>bunului        | 2.                  | Teren 1 P      | (pășune<br>îmnădită)         | inipauuritaj                           | Extravilan<br>U.A.T. Comuna                                          | BORCA, județul       | Neamț | Punct Pârâul | Câlței | Teren 1 P  | (pășune                      | mpauuritaj               | Extravilan                                      | U.A.T. Comuna<br>BORCA, indetul | Neamt | Punct Puciosu |  |
| Codul de<br>clasificare     | 1.                  |                |                              |                                        |                                                                      |                      |       |              |        | 1          |                              |                          |                                                 |                                 |       |               |  |
| Nr.<br>crt.                 | 0.                  | 7              | i                            |                                        |                                                                      |                      |       |              | (      | .7         |                              |                          |                                                 |                                 |       |               |  |

| Domeniul<br>privat<br>Comuna<br>BORCA                                                                                                                                                         | Domeniul<br>privat<br>Comuna<br>BORCA                                                                                                        | Domeniul<br>privat<br>Comuna<br>BORCA                                                                                                                                      |               |
|-----------------------------------------------------------------------------------------------------------------------------------------------------------------------------------------------|----------------------------------------------------------------------------------------------------------------------------------------------|----------------------------------------------------------------------------------------------------------------------------------------------------------------------------|---------------|
| r                                                                                                                                                                                             |                                                                                                                                              |                                                                                                                                                                            |               |
| ,                                                                                                                                                                                             | 1                                                                                                                                            | 1                                                                                                                                                                          |               |
| <ul> <li>o = 0.884 mp</li> <li>N - Comuna Borca;</li> <li>E - Ocolul Silvic Borca;</li> <li>S - Comuna Borca și proprietăți<br/>particulare;</li> <li>V - proprietăți particulare.</li> </ul> | S = 5.231 mp<br>N - proprietăți particulare;<br>E - Ocolul Silvic Borca;<br>S - Comuna Borca și Ocolul Silvic<br>Borca;<br>V - Comuna Borca. | m m m m m m m m m m m m m m m m m m m                                                                                                                                      | S = 17.828 mp |
| (pășune<br>împădurită)<br>Extravilan<br>U.A.T. Comuna<br>BORCA, județul<br>Neamț<br>Punct Puciosu                                                                                             | I eren 1 P<br>(pășune<br>Împădurită)<br>Extravilan<br>U.A.T. Comuna<br>BORCA, județul<br>Neamț<br>Punct Puciosu                              | Teren 1 P<br>(pășune<br>împădurită)<br>Teren 2 P<br>(pășune<br>împădurită)<br>Intravilan sat<br>Pârâul Cârjei<br>și extravilan<br>U.A.T. Comuna<br>BORCA, județul<br>Neamț | I eren I P    |
|                                                                                                                                                                                               |                                                                                                                                              | 1                                                                                                                                                                          |               |
| 4                                                                                                                                                                                             |                                                                                                                                              |                                                                                                                                                                            |               |